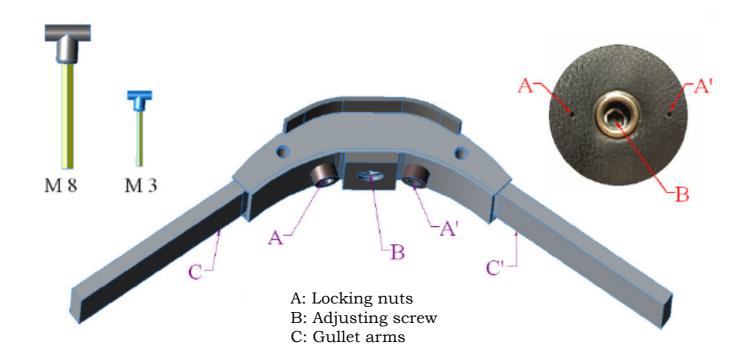

## Karlslund SuperFit user guide

- 1) First unlock the nuts by turning each of them counterclockwise two full turns with the M3 key.
- 2) Then adjust the arms to the required angle using the M8 key in the middle, where turning clockwise makes the saddle wider, and counterclockwise more narrow. One full turn of the adjusting nut corresponds to 5°.
- 3) After adjusting the angle always remember to tighten the two locking nuts again with the M3 key.

Minimum angle: 81° Maximum angle: 96°

Warning: Locking nuts must always be loosened before adjusting the angle and tightened afterwards in order to prevent malfunctioning of the device.